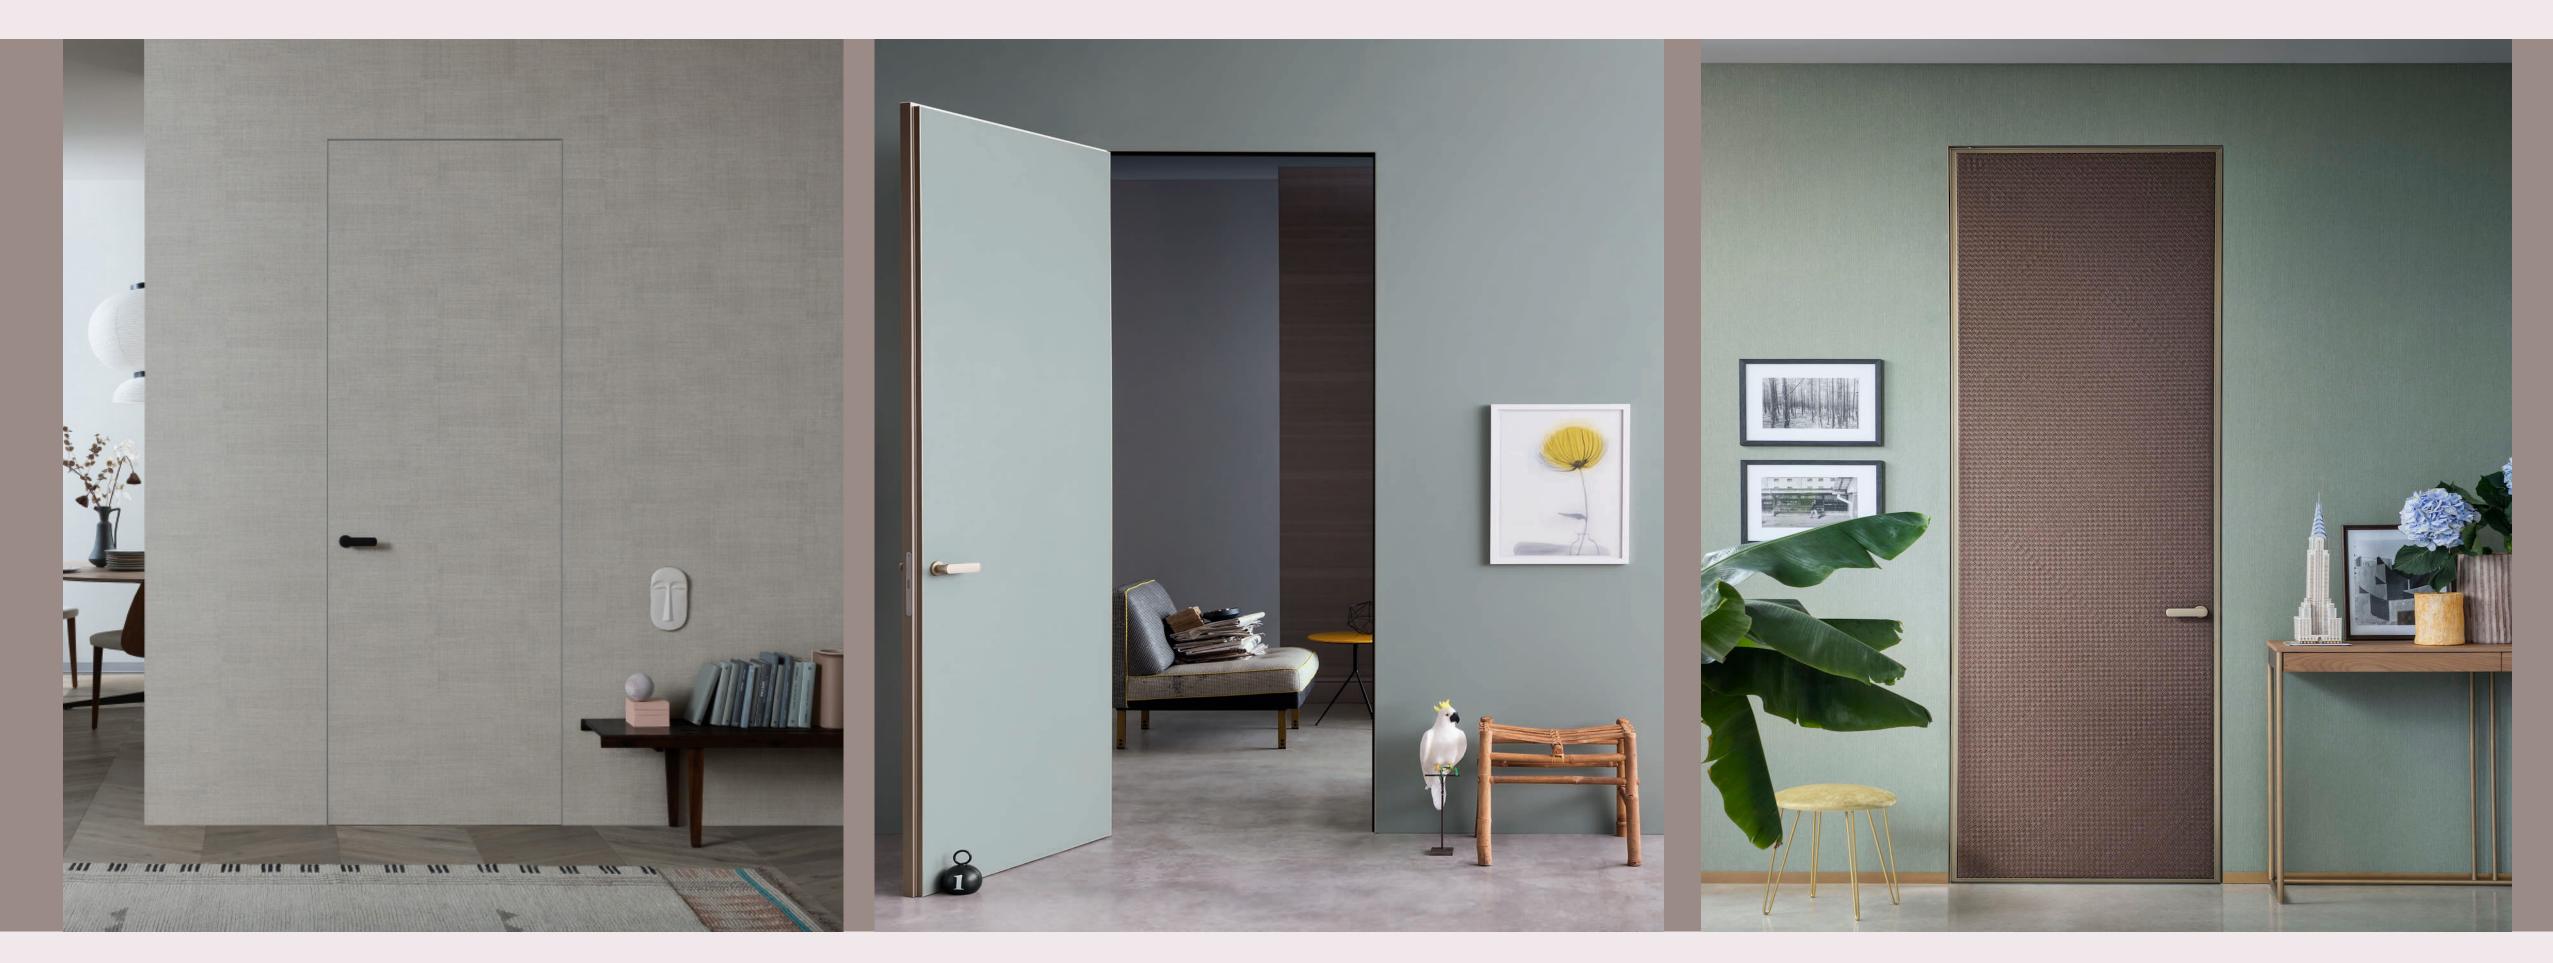

# POCKET DOORS

#### Internal sliding door - Chocolat

#### L7 Pocket

# POCKET DOORS

Sliding 50