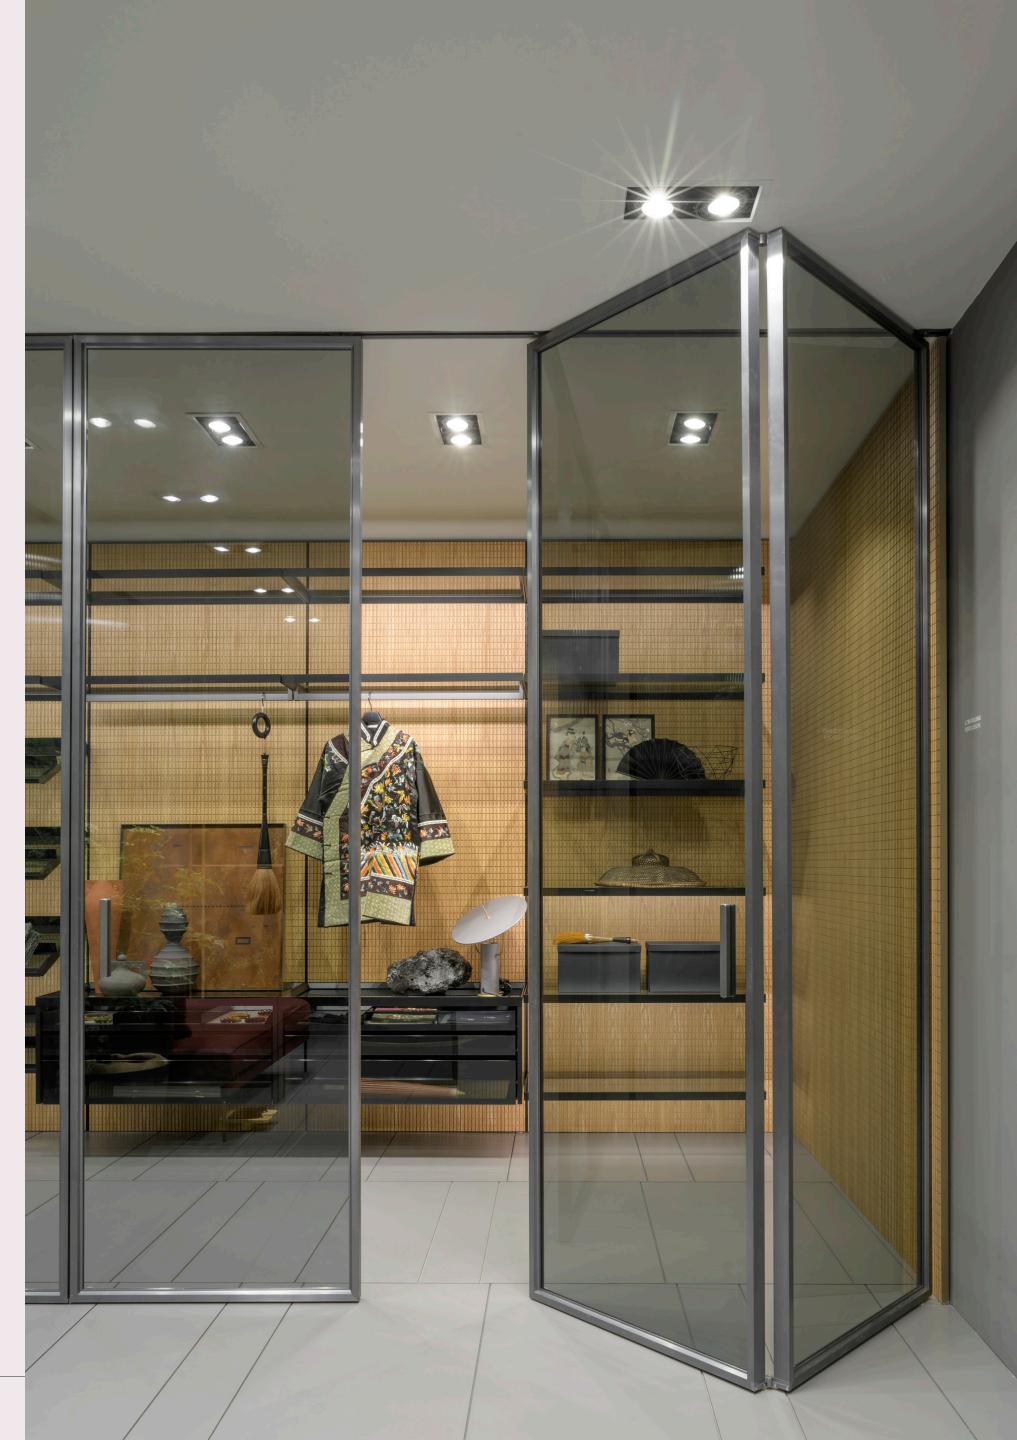

ependently verified and registered document that communicates transparent and comparable information about the life-cycle environmental impact of products such as global warming potential, smog creation, ozone depletion and water pollution.



#### BREEAM

**BREEAM** is an international scheme that provides independent third party certification of the assessment of the sustainability performance of individual buildings, communities and infrastructure projects.

Its categories evaluate energy and water use, health and wellbeing, pollution, transport, materials, waste, ecology and management processes.





# SWING DOORS

Filo 55s L41 - Wood





# SWING DOORS

Avenue L7 Shoin Pivot



# SWING DOORS

Rasomuro 55s Rasoline 55s Altaj



# SWING DOORS - DETAILS



Skye



7



L7 Bi-folding





Koan



L7 Plus



# POCKET DOORS

#### Internal sliding door - Chocolat





#### L7 Pocket

# POCKET DOORS

Sliding 50







#### SLIDING SYSTEM - DETAILS



#### PARTITION & WALL CLADDING

Wall & Door





#### PARTITION & WALL CLADDING

#### Boiserie





# OUR WORK

PRIVATE RESIDENTIAL



















#### PRIVATE HOUSE - HONG KONG





#### PRIVATE HOUSE - HONG KONG





#### PRIVATE HOUSE - MILANO







#### PRIVATE HOUSE - MILANO







#### PRIVATE HOUSE CAMBRIDGE





#### PRIVATE APARTMENT - MILANO



#### PENTHOUSE - DUBAI





#### PRIVATE VILLA - LONDON









### PRIVATE VILLA - LONDON



#### PRIVATE HOUSE - LONDON





#### PRIVATE HOUSE - LONDON







#### PRIVATE HOUSE - LONDON







## PRIVATE HOUSE - LONDON





#### PRIVATE HOUSE - MONTENEGRO





## PRIVAT